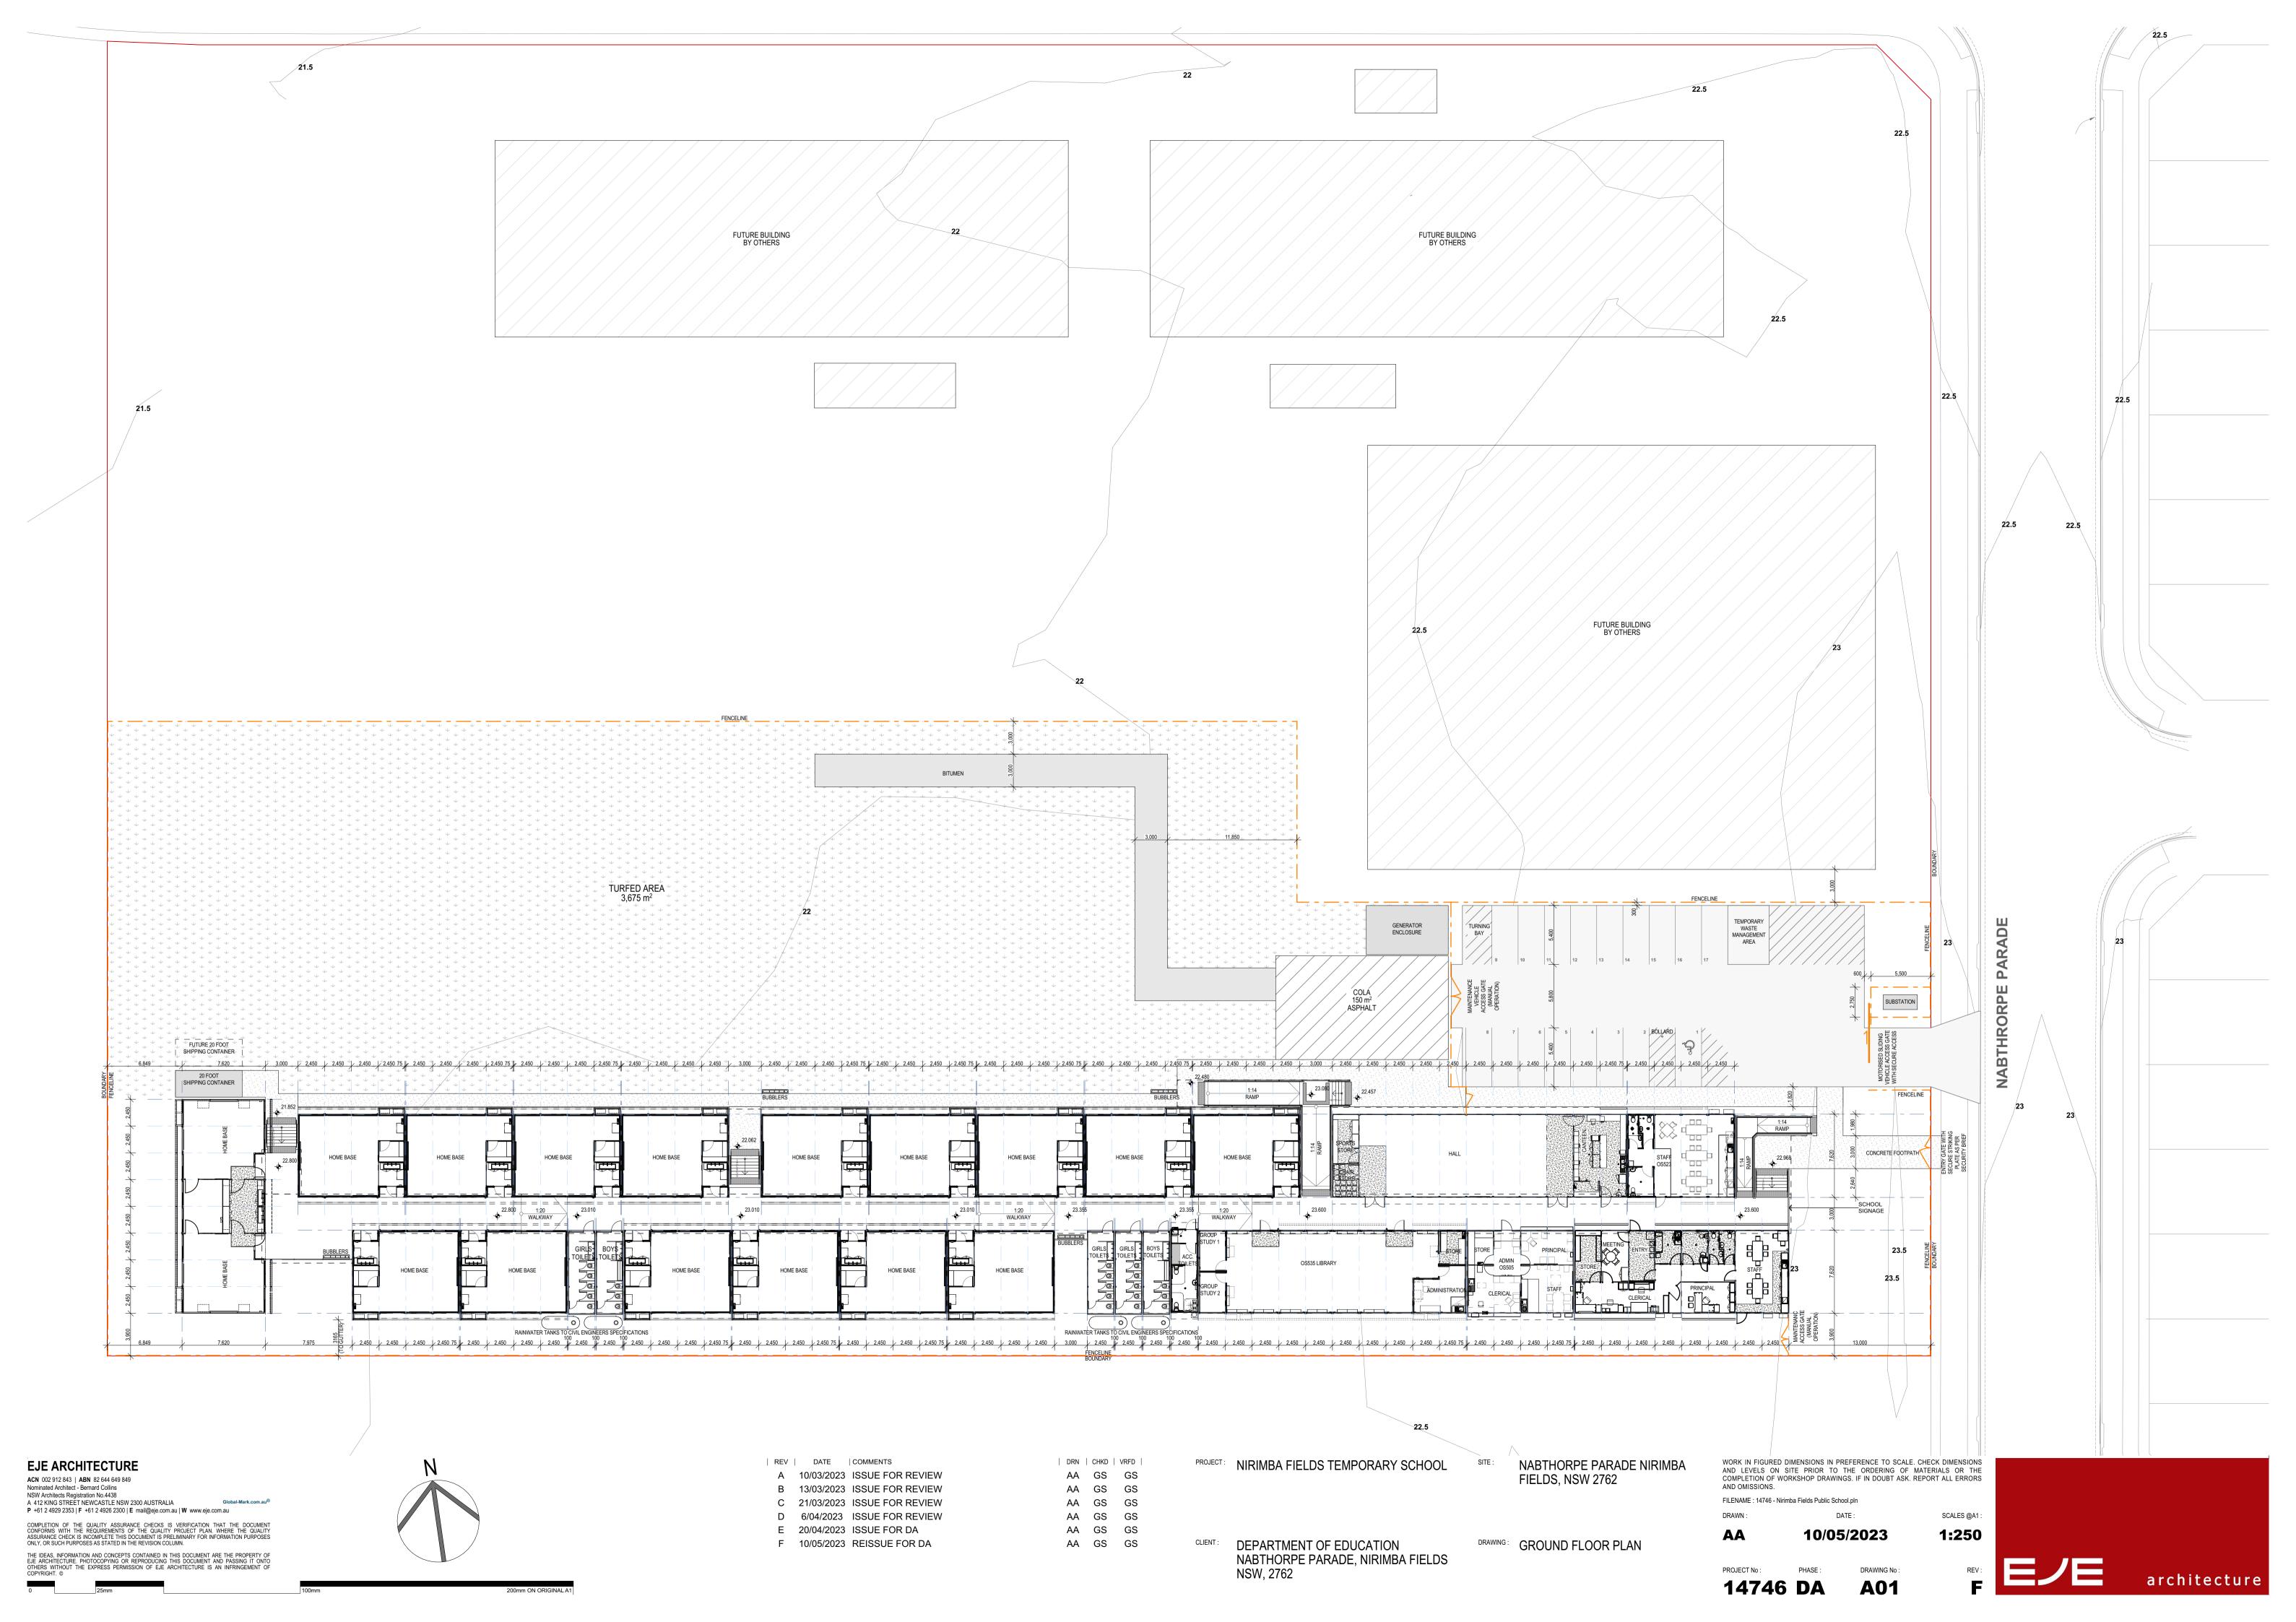

| REV | DATE | COMMENTS A 20/04/2023 ISSUE FOR DA B 10/05/2023 REISSUE FOR DA

DRN | CHKD | VRFD | AA GS GS AA GS GS

PROJECT: NIRIMBA FIELDS TEMPORARY SCHOOL

NABTHORPE PARADE NIRIMBA FIELDS, NSW 2762

DRAWING: ROOF PLAN

FILENAME: 14746 - Nirimba Fields Public School.pln DATE: 10/05/2023

COMPLETION OF WORKSHOP DRAWINGS. IF IN DOUBT ASK. REPORT ALL ERRORS AND OMISSIONS. SCALES @A1:

PHASE: DRAWING No: **A02** 

**EJE ARCHITECTURE** ACN 002 912 843 | ABN 82 644 649 849