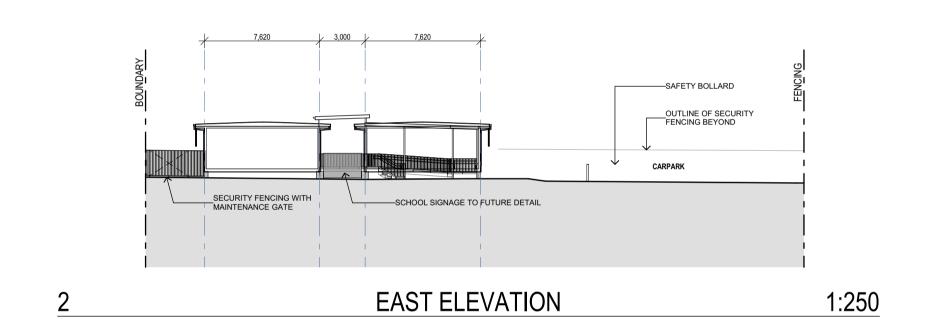

COMPLETE THIS DOCUMENT IS PRELIMINARY FOR INFORMATION PURPOSES ONLY, OR SUCH PURPOSES AS STATED IN THE REVISION COLUMN. THE IDEAS, INFORMATION AND CONCEPTS CONTAINED IN THIS DOCUMENT ARE THE PROPERTY OF EJE ARCHITECTURE. PHOTOCOPYING OR REPRODUCING THIS DOCUMENT AND PASSING IT ONTO OTHERS WITHOUT THE EXPRESS PERMISSION OF EJE ARCHITECTURE IS AN INFRINGEMENT OF COPYRIGHT. ©



| REV | DATE | COMMENTS A 20/04/2023 ISSUE FOR DA B 10/05/2023 REISSUE FOR DA

DRN | CHKD | VRFD | AA GS GS AA GS GS

PROJECT: NIRIMBA FIELDS TEMPORARY SCHOOL

NABTHORPE PARADE NIRIMBA FIELDS, NSW 2762

DRAWING: ROOF PLAN

FILENAME: 14746 - Nirimba Fields Public School.pln DATE: 10/05/2023

COMPLETION OF WORKSHOP DRAWINGS. IF IN DOUBT ASK. REPORT ALL ERRORS AND OMISSIONS. SCALES @A1:

PHASE: DRAWING No: **A02** 











**EJE ARCHITECTURE** ACN 002 912 843 | ABN 82 644 649 849

Nominated Architect - Bernard Collins

NSW Architects Registration No.4438

A 412 KING STREET NEWCASTLE NSW 2300 AUSTRALIA

P +61 2 4929 2353 | F +61 2 4926 2300 | E mail@eje.com.au | W www.eje.com.au COMPLETION OF THE QUALITY ASSURANCE CHECKS IS VERIFICATION THAT THE DOCUMENT CONFORMS WITH THE REQUIREMENTS OF THE QUALITY PROJECT PLAN. WHERE THE QUALITY ASSURANCE CHECK IS INCOMPLETE THIS DOCUMENT IS PRELIMINARY FOR INFORMATION PURPOSES ONLY, OR SUCH PURPOSES AS STATED IN THE REVISION COLUMN. THE IDEAS, INFORMATION AND CONCEPTS CONTAINED IN THIS DOCUMENT ARE THE PROPERTY OF EJE ARCHITECTURE. PHOTOCOPYING OR REPRODUCING THIS DOCUMENT AND PASSING IT ONTO OTHERS WITHOUT THE EXPRESS PERMISSION OF EJE ARCHITECTURE IS AN INFRINGEMEN