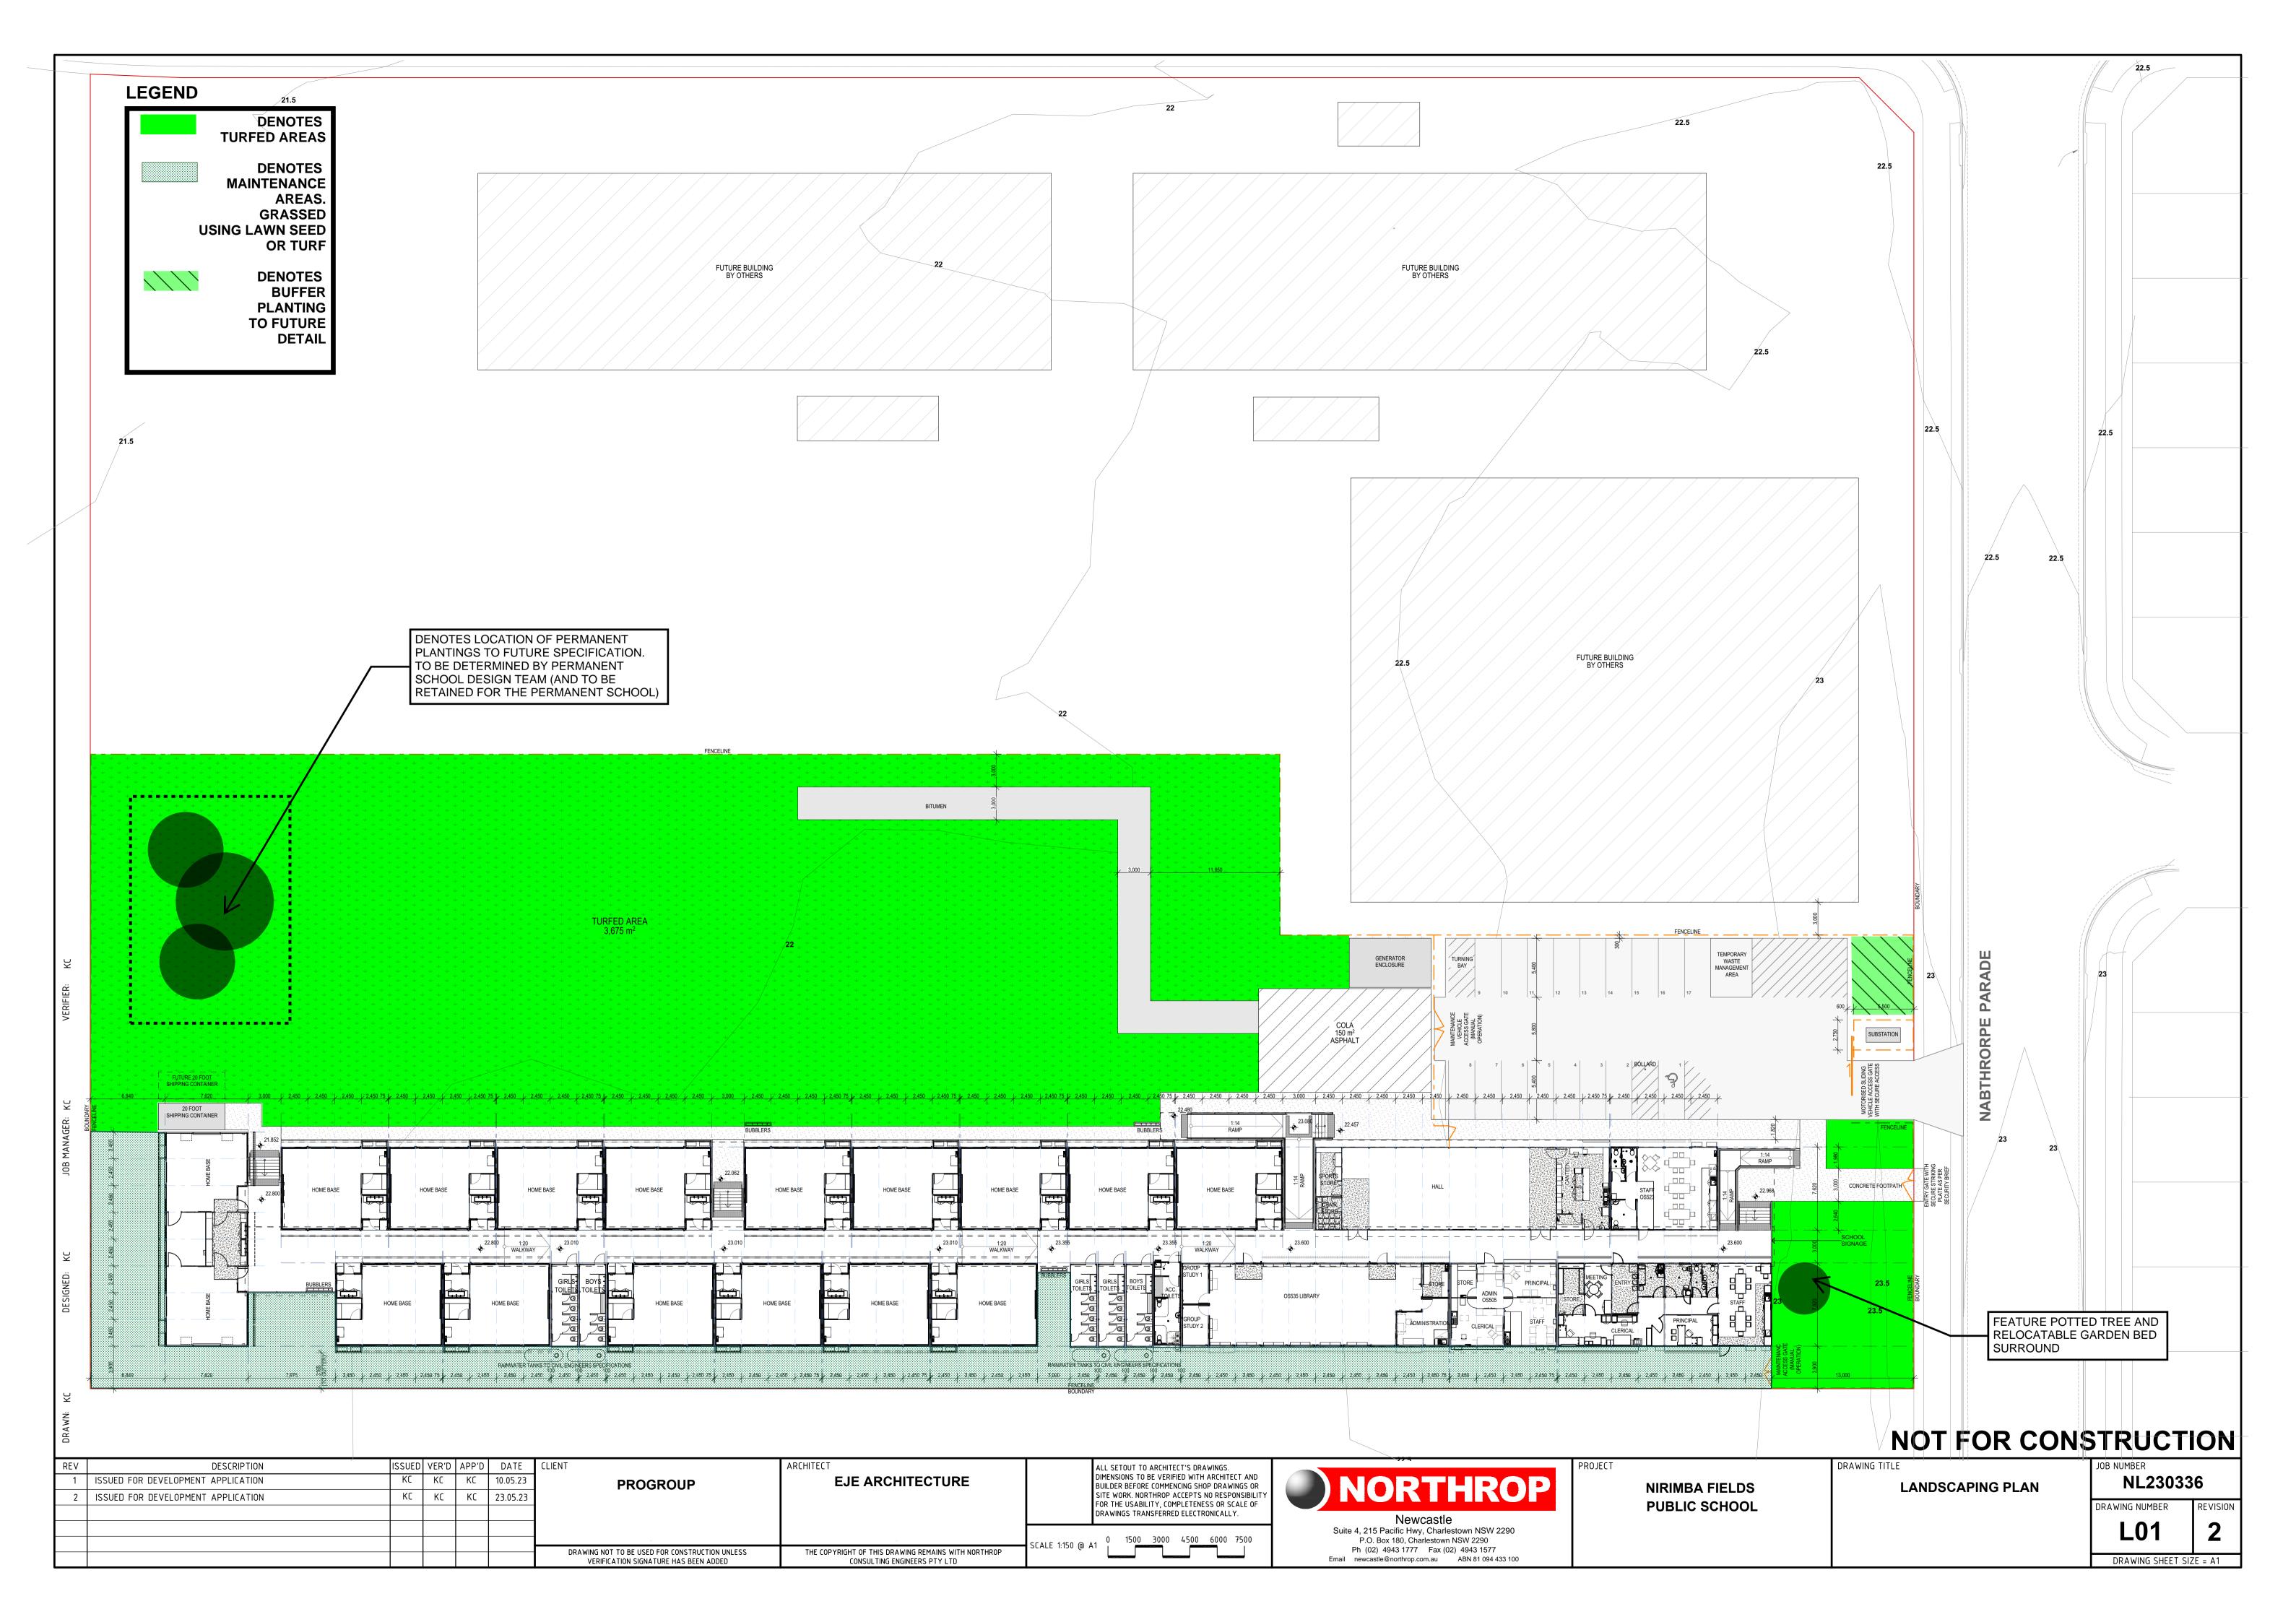

CONFORMS WITH THE REQUIREMENTS OF THE QUALITY PROJECT PLAN. WHERE THE QUALITY ASSURANCE CHECK IS INCOMPLETE THIS DOCUMENT IS PRELIMINARY FOR INFORMATION PURPOSES ONLY, OR SUCH PURPOSES AS STATED IN THE REVISION COLUMN. THE IDEAS, INFORMATION AND CONCEPTS CONTAINED IN THIS DOCUMENT ARE THE PROPERTY OF EJE ARCHITECTURE. PHOTOCOPYING OR REPRODUCING THIS DOCUMENT AND PASSING IT ONTO OTHERS WITHOUT THE EXPRESS PERMISSION OF EJE ARCHITECTURE IS AN INFRINGEMENT OF COPYRIGHT. ©



| REV | DATE | COMMENTS A 20/04/2023 ISSUE FOR DA B 10/05/2023 REISSUE FOR DA

DRN | CHKD | VRFD | AA GS GS AA GS GS

PROJECT: NIRIMBA FIELDS TEMPORARY SCHOOL

NABTHORPE PARADE NIRIMBA FIELDS, NSW 2762

AND OMISSIONS. FILENAME: 14746 - Nirimba Fields Public School.pln DATE: DRAWN: 10/05/2023 AA

DRAWING No:

**A03**