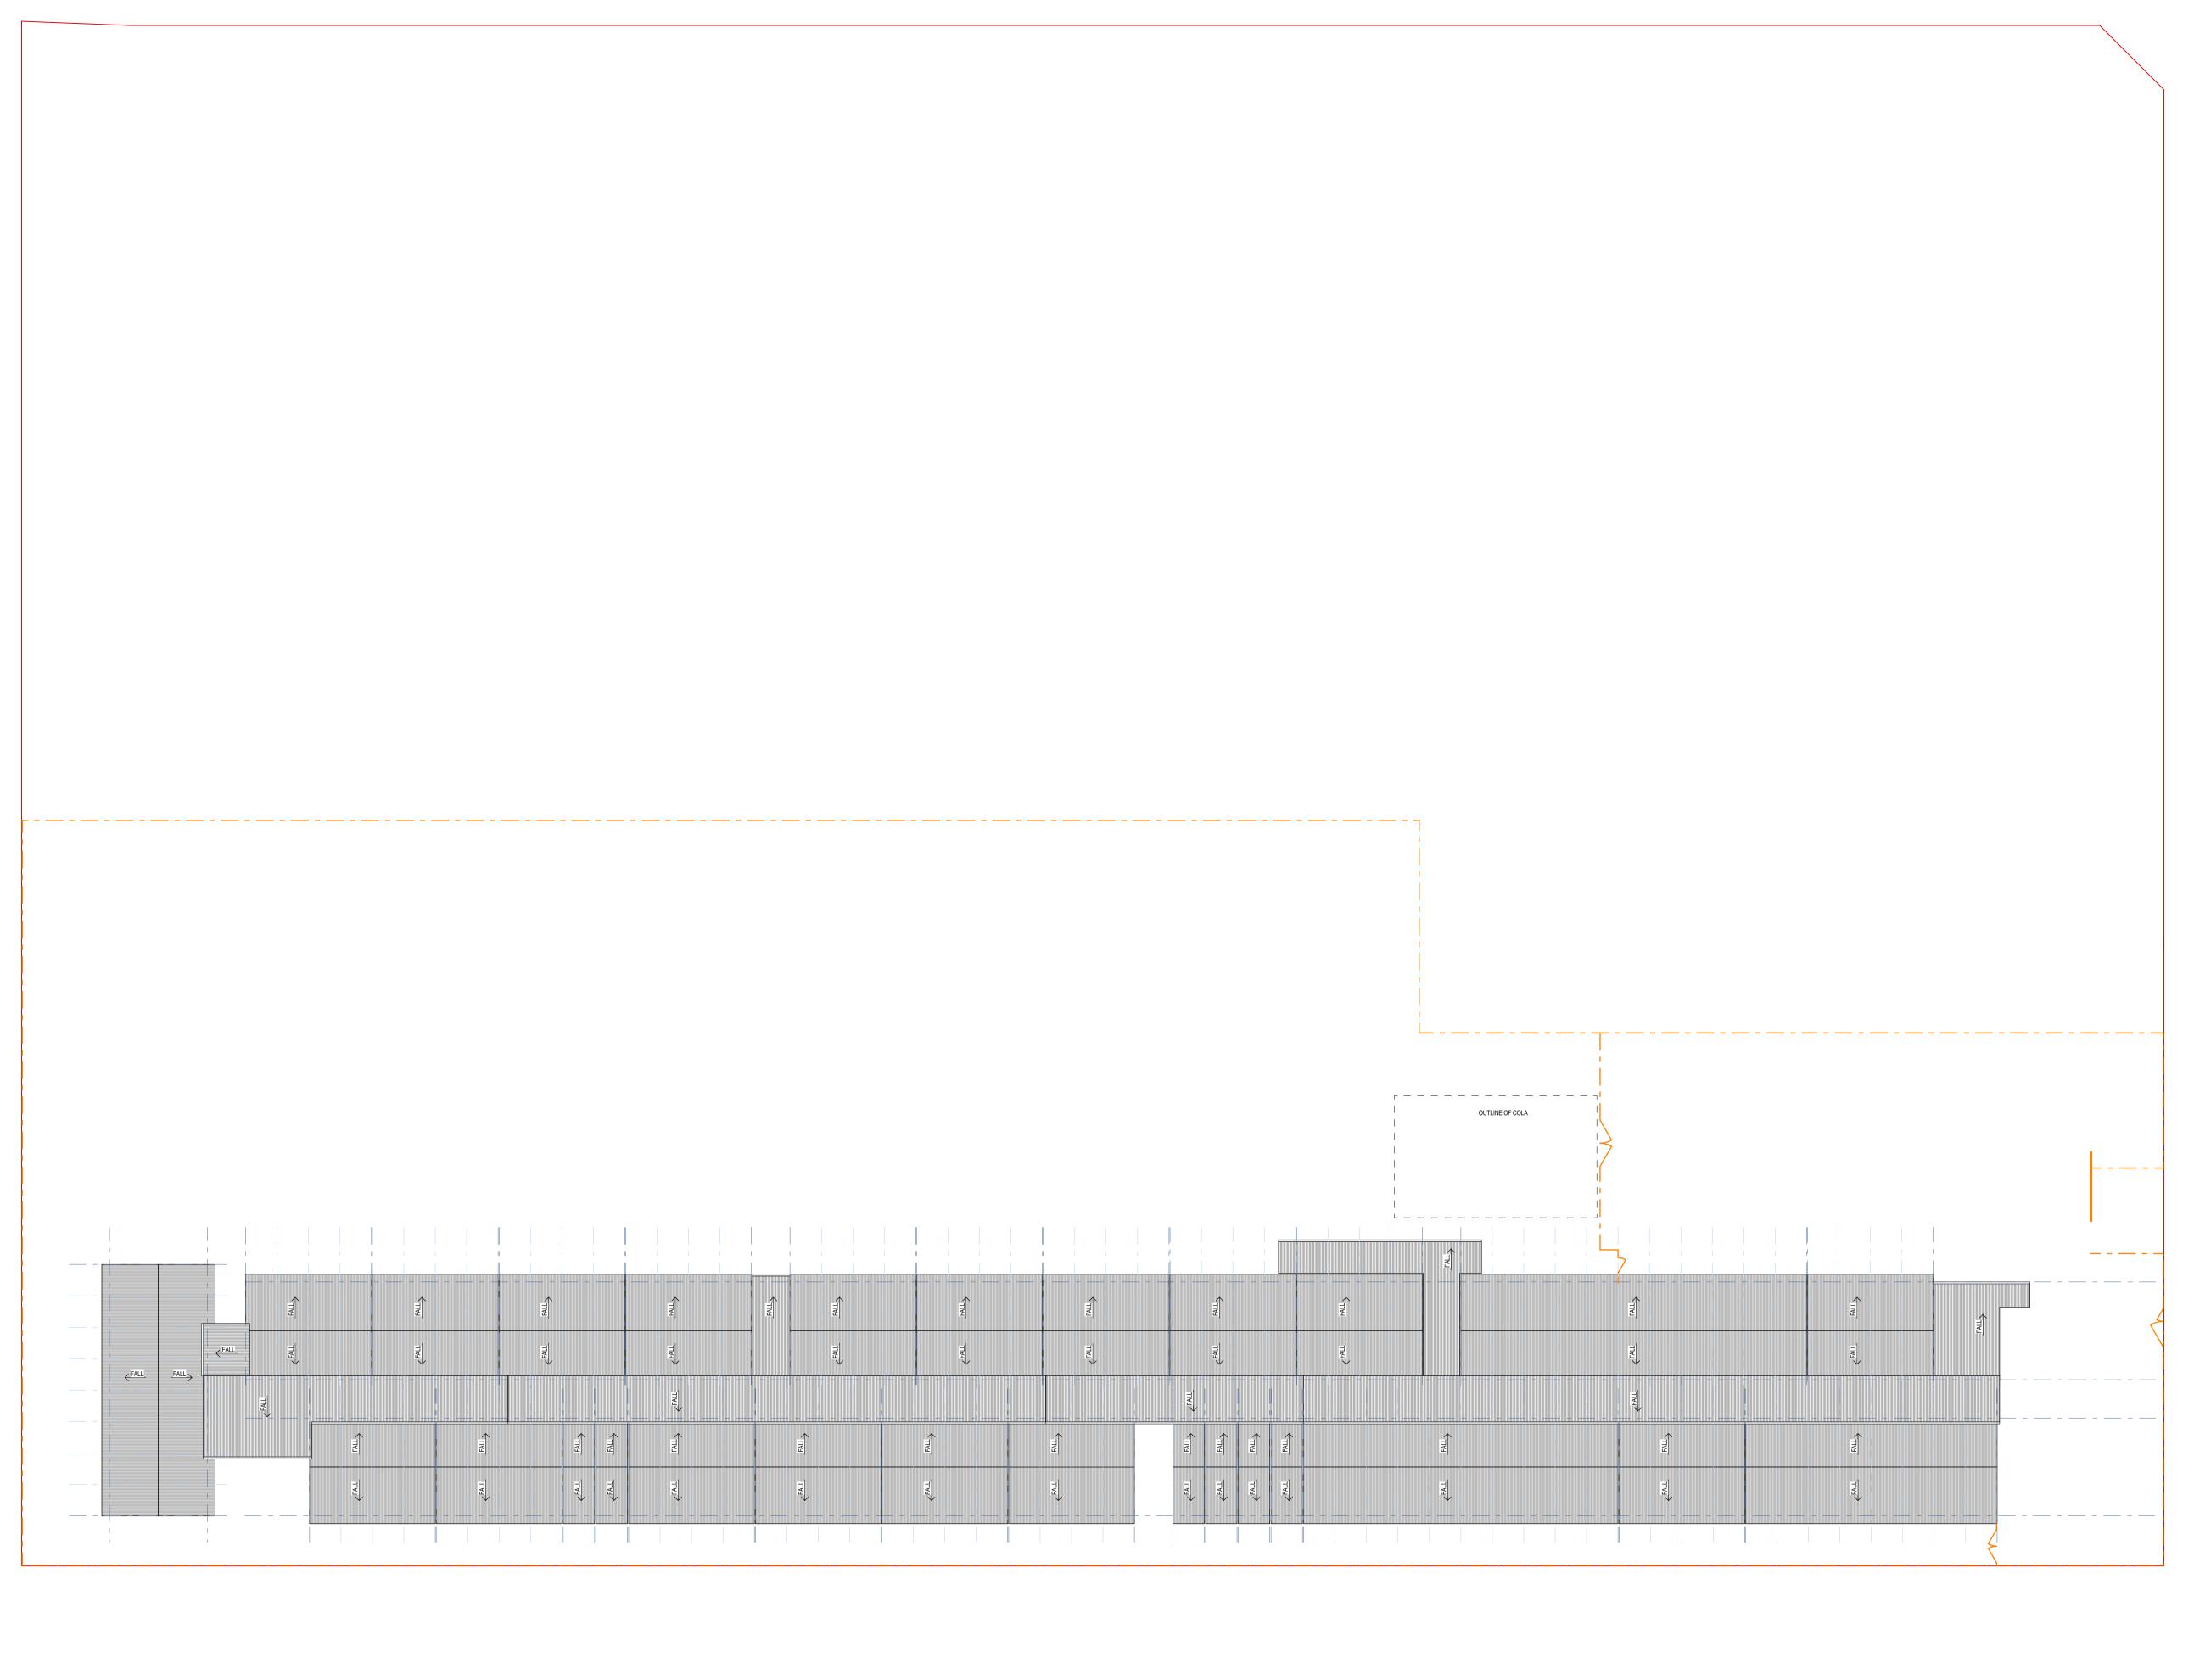

| REV | DATE | COMMENTS A 20/04/2023 ISSUE FOR DA B 10/05/2023 REISSUE FOR DA

DRN | CHKD | VRFD | AA GS GS AA GS GS

PROJECT: NIRIMBA FIELDS TEMPORARY SCHOOL

NABTHORPE PARADE NIRIMBA FIELDS, NSW 2762

DRAWING: ROOF PLAN

FILENAME: 14746 - Nirimba Fields Public School.pln DATE: 10/05/2023

COMPLETION OF WORKSHOP DRAWINGS. IF IN DOUBT ASK. REPORT ALL ERRORS AND OMISSIONS. SCALES @A1:

PHASE: DRAWING No: **A02** 

**EJE ARCHITECTURE** ACN 002 912 843 | ABN 82 644 649 849