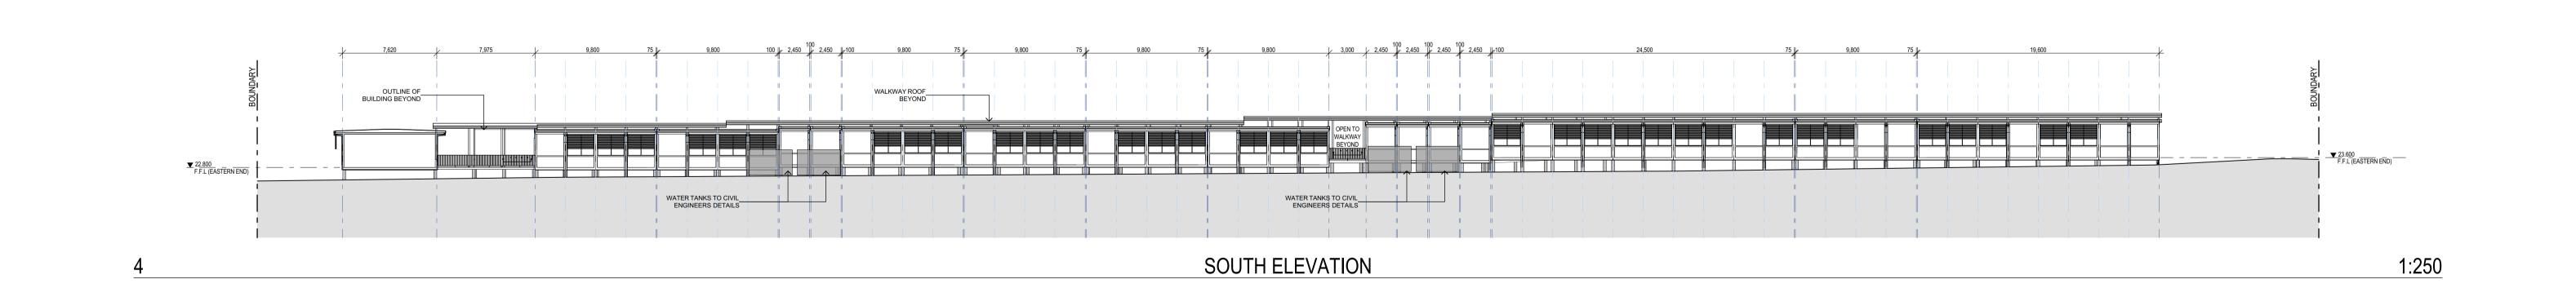

| REV | DATE | COMMENTS A 20/04/2023 ISSUE FOR DA B 10/05/2023 REISSUE FOR DA

DRN | CHKD | VRFD | AA GS GS AA GS GS

PROJECT: NIRIMBA FIELDS TEMPORARY SCHOOL

NABTHORPE PARADE NIRIMBA FIELDS, NSW 2762

DRAWING: ROOF PLAN

| REV | DATE | COMMENTS A 20/04/2023 ISSUE FOR DA B 10/05/2023 REISSUE FOR DA

DRN | CHKD | VRFD | AA GS GS AA GS GS

PROJECT: NIRIMBA FIELDS TEMPORARY SCHOOL

NABTHORPE PARADE NIRIMBA FIELDS, NSW 2762

AND OMISSIONS. FILENAME: 14746 - Nirimba Fields Public School.pln DATE: DRAWN: 10/05/2023 AA

DRAWING No:

**A03** 