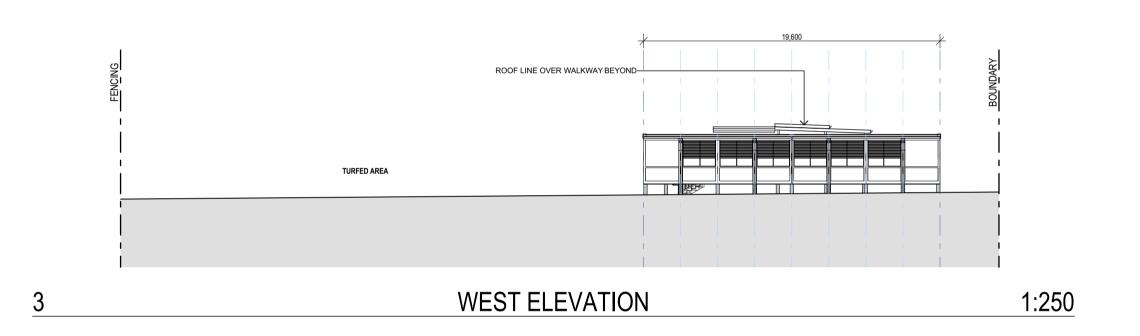

MPLETE THIS DOCUMENT IS PRELIMINARY FOR INFORMATION PURPOSES ONLY, OR SUCH PURPOSES AS STATED IN THE REVISION COLUMN. THE IDEAS, INFORMATION AND CONCEPTS CONTAINED IN THIS DOCUMENT ARE THE PROPERTY OF EJE ARCHITECTURE. PHOTOCOPYING OR REPRODUCING THIS DOCUMENT AND PASSING IT ONTO OTHERS WITHOUT THE EXPRESS PERMISSION OF EJE ARCHITECTURE IS AN INFRINGEMENT OF COPYRIGHT. ©



| REV | DATE | COMMENTS A 20/04/2023 ISSUE FOR DA B 10/05/2023 REISSUE FOR DA

DRN | CHKD | VRFD | AA GS GS AA GS GS

PROJECT: NIRIMBA FIELDS TEMPORARY SCHOOL

NABTHORPE PARADE NIRIMBA FIELDS, NSW 2762

DRAWING: ROOF PLAN

FILENAME: 14746 - Nirimba Fields Public School.pln DATE: 10/05/2023

COMPLETION OF WORKSHOP DRAWINGS. IF IN DOUBT ASK. REPORT ALL ERRORS AND OMISSIONS. SCALES @A1:

PHASE: DRAWING No: **A02** 











**EJE ARCHITECTURE** ACN 002 912 843 | ABN 82 644 649 849

Nominated Architect - Bernard Collins

NSW Architects Registration No.4438

A 412 KING STREET NEWCASTLE NSW 2300 AUSTRALIA

P +61 2 4929 2353 | F +61 2 4926 2300 | E mail@eje.com.au | W www.eje.com.au COMPLETION OF THE QUALITY ASSURANCE CHECKS IS VERIFICATION THAT THE DOCUMENT CONFORMS WITH THE REQUIREMENTS OF THE QUALITY PROJECT PLAN. WHERE THE QUALITY ASSURANCE CHECK IS INCOMPLETE THIS DOCUMENT IS PRELIMINARY FOR INFORMATION PURPOSES ONLY, OR SUCH PURPOSES AS STATED IN THE REVISION COLUMN. THE IDEAS, INFORMATION AND CONCEPTS CONTAINED IN THIS DOCUMENT ARE THE PROPERTY OF EJE ARCHITECTURE. PHOTOCOPYING OR REPRODUCING THIS DOCUMENT AND PASSING IT ONTO OTHERS WITHOUT THE EXPRESS PERMISSION OF EJE ARCHITECTURE IS AN INFRINGEMENT